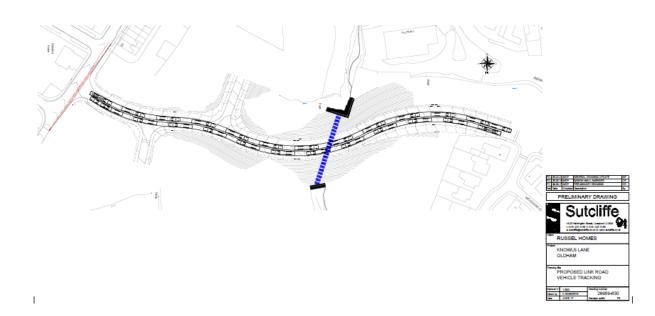

| Gabion wall amended                                                                  |
|--------------------------------------------------------------------------------------|
| 28930 (Vehicle tracking) P1 now P3                                                   |
| Gabion wall amended                                                                  |
| NB There are no amendments to the link road junction plans to the existing highways. |